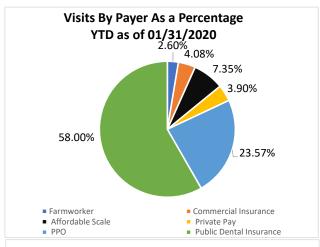

Visits by Payer -San Mateo

| _                              | Jan 20 | Budget | Variance | YTD Visits | YTD Budget | Variance |
|--------------------------------|--------|--------|----------|------------|------------|----------|
| Commercial Insurance           | 31     | 40     | -9       | 206        | 275        | (69)     |
| PPO                            | 192    | 180    | 12       | 1351       | 1,240      | 111      |
| Private Pay                    | 40     | 30     | 10       | 235        | 210        | 25       |
| Affordable Scale               | 13     | 15     | (2)      | 95         | 105        | (10)     |
| Farmworker                     | 30     | 30     | 0        | 121        | 200        | (79)     |
| FQHC                           | 29     | 50     | (21)     | 33         | 120        | (87)     |
| Public Dental Insurance(Adult) | 175    | 290    | 98       | 1181       | 2172       | 270      |
| Public Dental Insurance(Child) | 213    | 290    | 30       | 1261       | 2172       | 210      |
| Total Visits                   | 723    | 635    | 88       | 4,483      | 4,322      | 161      |

## Visits by Payer -Coastside

| <u>_</u>                       | Jan 20 | Budget | Variance | YTD Visits | YTD Budget | Variance |
|--------------------------------|--------|--------|----------|------------|------------|----------|
| Commercial Insurance           | 9      | 6      | 3        | 67         | 35         | 32       |
| PPO                            | 35     | 25     | 10       | 226        | 180        | 46       |
| Private Pay                    | 5      | 6      | (1)      | 26         | 42         | (16)     |
| Affordable Scale               | 71     | 63     | 8        | 397        | 435        | (38)     |
| Farmworker                     |        |        | 0        | 53         | 0          | 53       |
| Public Dental Insurance(Adult) | 136    | 292    | (44)     | 780        | 1624       | (185)    |
| Public Dental Insurance(Child) | 112    |        | ( '')    | 659        |            | (/       |
| Total Visits                   | 368    | 392    | (24)     | 2,208      | 2,316      | (108)    |