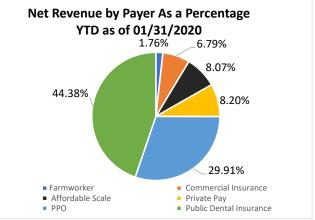

| _                     | Jul 19    | Aug 19   | Sept 19   | Oct 19    | Nov 19    | Dec 19    | Jan 20    | Total     | YTD Budget  | B(W)     |
|-----------------------|-----------|----------|-----------|-----------|-----------|-----------|-----------|-----------|-------------|----------|
| San Mateo Revenue     | 103,976   | 110,431  | 109,955   | 118,002   | 101,271   | 95,407    | 118,500   | 757,542   | 749,364     | 8,178    |
| Coastside Revenue     | 34,980    | 53,473   | 31,805    | 49,289    | 33,020    | 30,693    | 54,158    | 287,418   | 266,600     | 20,818   |
| Total Net Revenue     | 138,956   | 163,904  | 141,760   | 167,291   | 134,291   | 126,100   | 172,658   | 1,044,960 | 1,015,964   | 28,996   |
| Direct Program Cost   | 160,634   | 162,047  | 172,576   | 173,985   | 204,507   | 200,595   | 185,781   | 1,260,125 | 1,247,350   | (12,775) |
| Indirect Program Cost | 107,847   | 87,327   | 91,652    | 95,322    | 93,584    | 102,321   | 110,010   | 688,063   | 797,418     | 109,355  |
| Total Cost            | 268,482   | 249,375  | 264,228   | 269,306   | 298,090   | 302,915   | 295,791   | 1,948,187 | 2,044,768   | 96,580   |
| TOTAL                 | (129,526) | (85,471) | (122,468) | (102,015) | (163,799) | (176,815) | (123,133) | (903,228) | (1,028,804) | 125,576  |
| Dividend/Other Income | 33,103    | 303      | 31,419    | 341       | 273       | 235       | 1,341     | 67,014    | 2,380       | 64,634   |
| Donations Received    | 39,307    | 36,304   | 31,877    | 67,917    | 104,132   | 123,546   | 48,975    | 452,056   | 265,650     | 186,406  |
| Grant from PHCD       | 75,000    | 75,000   | 75,000    | 75,000    | 0         | 75,000    | 75,000    | 450,000   | 525,000     | (75,000) |
| OTHER INCOME          | 147,409   | 111,606  | 138,297   | 143,257   | 104,404   | 198,781   | 125,316   | 969,070   | 793,030     | 176,040  |
| NET INCOME            | 17,883    | 26,135   | 15,829    | 41,242    | (59,395)  | 21,965    | 2,183     | 65,843    | (235,774)   | 301,617  |