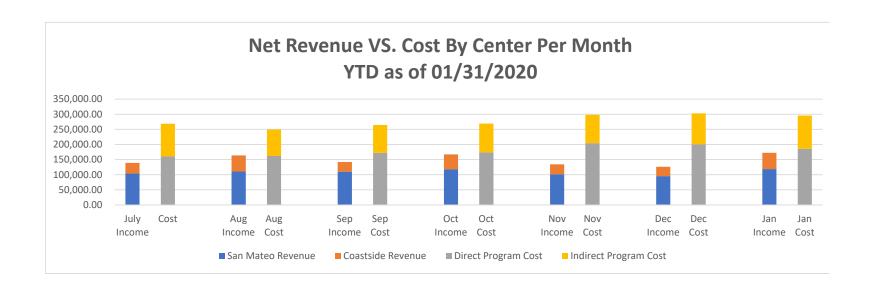

| _                     | Jul 19    | Aug 19   | Sept 19   | Oct 19    | Nov 19    | Dec 19    | Jan 20    | Total     | YTD Budget  | B(W)     |
|-----------------------|-----------|----------|-----------|-----------|-----------|-----------|-----------|-----------|-------------|----------|
| San Mateo Revenue     | 103,976   | 110,431  | 109,955   | 118,002   | 101,271   | 95,407    | 118,500   | 757,542   | 749,364     | 8,178    |
| Coastside Revenue     | 34,980    | 53,473   | 31,805    | 49,289    | 33,020    | 30,693    | 54,158    | 287,418   | 266,600     | 20,818   |
| Total Net Revenue     | 138,956   | 163,904  | 141,760   | 167,291   | 134,291   | 126,100   | 172,658   | 1,044,960 | 1,015,964   | 28,996   |
| Direct Program Cost   | 160,634   | 162,047  | 172,576   | 173,985   | 204,507   | 200,595   | 185,781   | 1,260,125 | 1,247,350   | (12,775) |
| Indirect Program Cost | 107,847   | 87,327   | 91,652    | 95,322    | 93,584    | 102,321   | 110,010   | 688,063   | 797,418     | 109,355  |
| Total Cost            | 268,482   | 249,375  | 264,228   | 269,306   | 298,090   | 302,915   | 295,791   | 1,948,187 | 2,044,768   | 96,580   |
| TOTAL                 | (129,526) | (85,471) | (122,468) | (102,015) | (163,799) | (176,815) | (123,133) | (903,228) | (1,028,804) | 125,576  |
| Dividend/Other Income | 33,103    | 303      | 31,419    | 341       | 273       | 235       | 1,341     | 67,014    | 2,380       | 64,634   |
| Donations Received    | 39,307    | 36,304   | 31,877    | 67,917    | 104,132   | 123,546   | 48,975    | 452,056   | 265,650     | 186,406  |
| Grant from PHCD       | 75,000    | 75,000   | 75,000    | 75,000    | 0         | 75,000    | 75,000    | 450,000   | 525,000     | (75,000) |
| OTHER INCOME          | 147,409   | 111,606  | 138,297   | 143,257   | 104,404   | 198,781   | 125,316   | 969,070   | 793,030     | 176,040  |
| NET INCOME            | 17,883    | 26,135   | 15,829    | 41,242    | (59,395)  | 21,965    | 2,183     | 65,843    | (235,774)   | 301,617  |